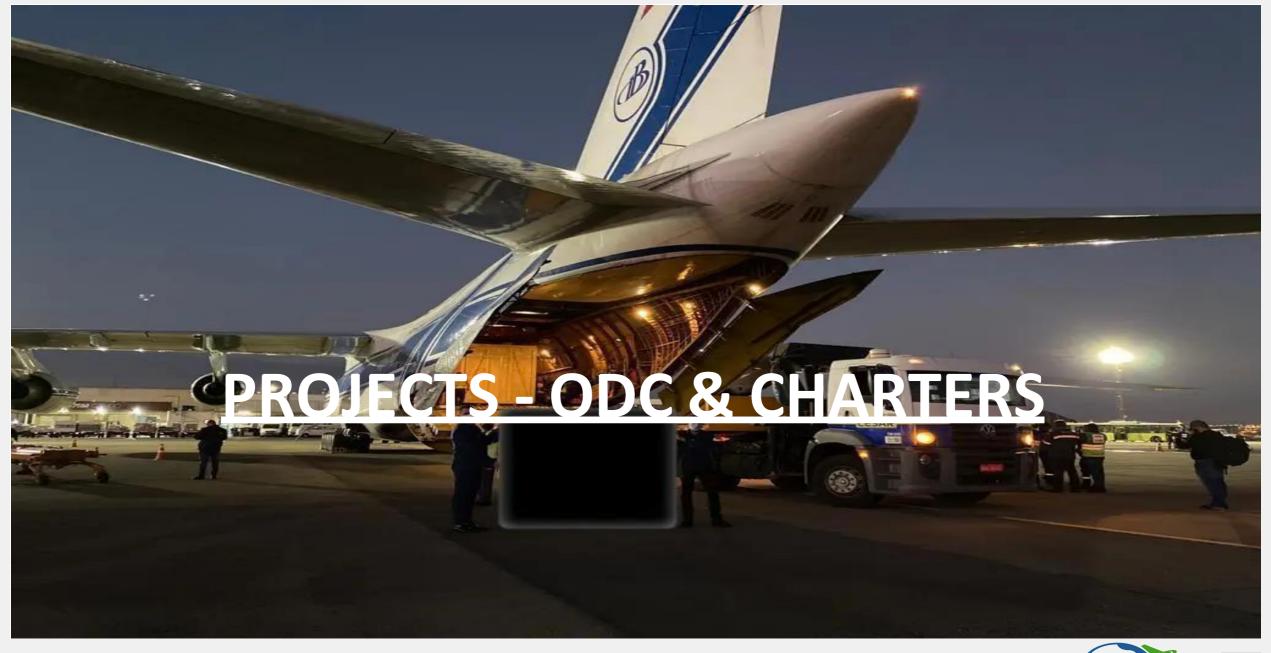

### **Knowledge Is The Key**

- 36 Tons BOM-ORD by charter flight
- 80 Tons Haz cargo in single lot
- Regular movement of ODC cargo on FRs and OTs
- 60 Tons rice in single lot
- 40 T single piece from USA to NHS followed by transportation upto Dibrugarh (1500kms)
- 36 Tons machinery