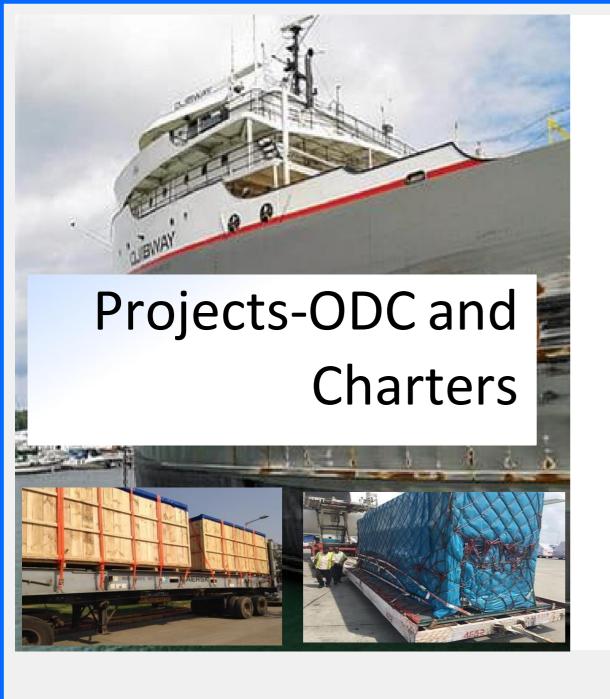

### **Knowledge Is The Key**

- 36 Tons BOM-ORD by charter flight
- 80 Tons Haz cargo in single lot
- Regular movement of ODC cargo on FRs and OTs
- 60 Tons rice in single lot
- 40 T single piece from USA to NHS followed by transportation upto Dibrugarh (1500kms)
- 36 Tons machinery